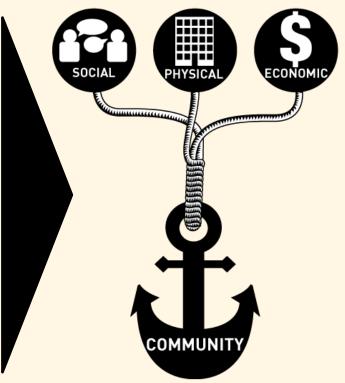

#### **Key Definitions**

 Creative Placemaking: Strenthening the social, physical, and economic fabric of a community through arts and culture.

Community: A group of people related by geography